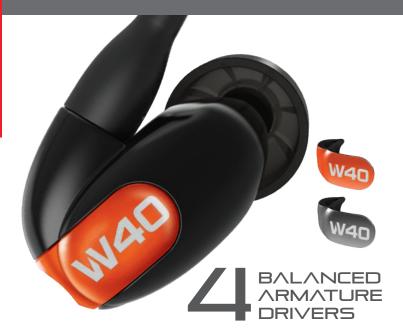

# **OVERVIEW:**

The four balanced-armature driver design of the W40 will take your listening to an entirely new level. The award-winning sound of the W40 features a beautifully-flat frequency response with articulate lows, precise mid-range, sparkling highs, and performance that is perfect for recorded and mastered music. The Westone Audio W40 is the ideal first earphone for those music lovers and critical listeners looking to get the absolute most from their listening experiences.

# **BALANCED-ARMATURE DRIVERS**

Westone Audio's proprietary balanced-armature drivers provide enhanced sonic detail and frequency range that extends well beyond other in-ear solutions.