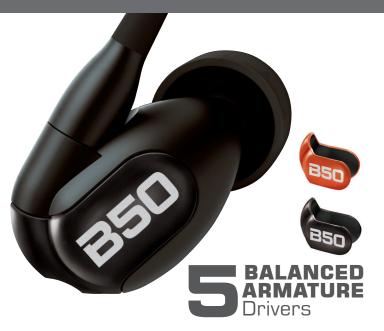

# **OVERVIEW:**

The Westone Audio B50 features five balanced-armature drivers and is designed for the music lover who just can't get enough low-end. By combining our largest low-end balanced-armature driver, with two mid-range, and two high-frequency drivers the B50 creates a sound that is totally immersive, with sonic detail and clarity that has to be heard to be believed.

# IN THE BOX:

- B50 Universal-Fit Earphones
- High-Definition Silver MMCX Audio® Cable
- Westone Audio Bluetooth Cable
- 5 Pair WA Ergonomic Ear Tip Technology Ear Tips
- Exchangeable Metal Faceplates
- Deluxe Zippered Carrying Case
- · 2 Year Limited Warranty

# **BALANCED-ARMATURE DRIVERS**

Westone Audio's proprietary balanced-armature drivers provide enhanced sonic detail and frequency range that extends well beyond other in-ear solutions.