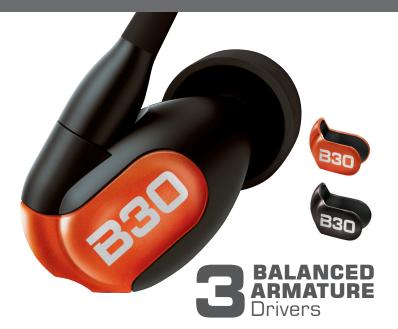

# **OVERVIEW:**

The Westone Audio B30 features three balancedarmature drivers and was designed to create a powerful rich low-end, detailed mid-range, and crystal clear highs. The B30 is ideal for listening to todays' most popular music.

## **BALANCED-ARMATURE DRIVERS**

Westone Audio's proprietary balanced-armature drivers provide enhanced sonic detail and frequency range that extends well beyond other in-ear solutions.